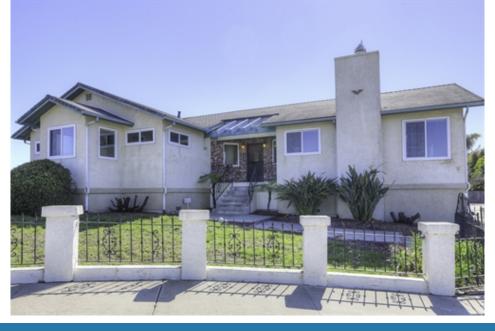

## 251 Ridge Rd, Pismo Beach, CA 93449

- » Beds: 3 | Baths: 2 Full, 1 Half
- » MLS #: PI20045127
- $_{\rm *}$  Single Family ~|~ 2,309  ${\rm ft^2}~|~$  Lot: 11,500  ${\rm ft^2}$
- » More Info: 251ridge.com

The Wieland Team (805) 710-3444 (Cheri) (805) 710-9119 (Brad) Cheri@wielandteam.com http://Wielandteam.com

wieland team Real People Real Estate

A RARE FIND! This home has OCEAN VIEWS!!!! It sits on a quiet 11,500 sq ft lot with 3 Bedrooms, 2.5 Baths and a spacious Family Room which is positioned over the two car garage showing off the gorgeous ocean views. Open the french doors leading out to the deck to see the breathtaking panoramic views of the coast line. Enjoy additional ocean views from the Living Room & Master Bedroom and dont forget the picturesque rolling hillside views from many areas of the home. The open kitchen features a center island, gas stove, "eat in" dining area and plenty of cabinetry. The master bedroom has dual sink vanity and a walk in closet. Both guest bedrooms have views of the large back yard and the rolling hillside. One of the guest rooms features a Murphy Bed. The open floor plan and vaulted ceilings, oversized very usable residential lot sitting at the top of the hill and at the end of a culdesac sets this home up to be a coastal oasis.